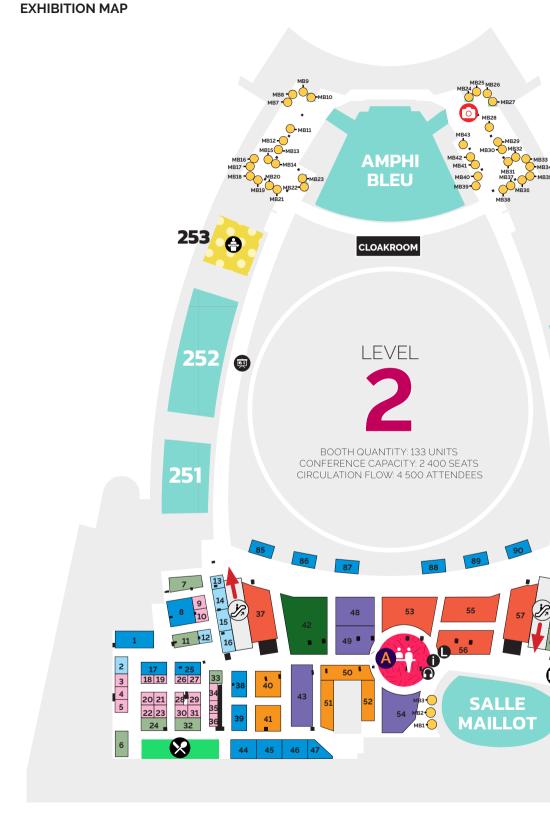

### **EXHIBITION MAP**

## 3-DAY AESTHETIC SURGERY COURSE

CLOAKROOM

**LEGEND** 

CONFERENCE ROOMS

© COURTYARD VIDEO PAPER STAGE

EXHIBITION

FOOD ANIMATION CART

FOOD COURT

HOSPITALITY SUITE
EXCLUSIVE ONLY TO THE GUESTS
OF THE SPONSORING COMPANY

A IMCAS ACADEMY

LE CAFÉ PARISIEN VIP MEMBERS ONLY

LOUNGE AREA

info desk

NETWORKING COCKTAIL

PHONE CHARGING STATIONS

POSTERS

SELFIE CORNER

TECH LAB
PRACTICE MANAGEMENT

TRANSLATION HEADPHONES PICK-UP

TREATMENT ROOMS INTERNAL USE ONLY