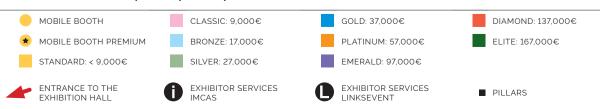

### **EXHIBITION MAP**

### Exhibition Area Sponsorship level required

V11 PARIS 2019 MAP November 14, 2018 4:04 PM

V11 PARIS 2019 MAP November 14, 2018 4:04 PM

V11 PARIS 2019 MAP November 14, 2018 4:04 PM

73 74 75 76

21<sup>ST</sup> ANNUAL WORLD CONGRESS 2019 21<sup>ST</sup> ANNUAL WORLD CONGRESS 2019 21<sup>ST</sup> ANNUAL WORLD CONGRESS 2019 **#IMCAS** #IMCAS

**EXHIBITION MAP** 

**EXHIBITION MAP** 

**#IMCAS** 

SQM\* SPONSORSHIP

8,79

\*

\*

\*

**EXHIBITION MAP** 

| 1* | SPONSORSHIP | N° | SQM* | SPONSORSHIP |
|----|-------------|----|------|-------------|
|    |             | 63 | 12   |             |
|    |             | 64 | 9    |             |
|    |             | 65 | 12   |             |
|    |             | 66 | 12   |             |
|    |             | 67 | 9    |             |
|    |             | 68 | 9    |             |
|    |             | 69 | 34   |             |
|    |             | 70 | 8    |             |
|    |             | 71 | 9    |             |
|    |             | 72 | 9    |             |
|    |             | 73 | 6    |             |
|    |             | 74 | 6    |             |
|    |             | 75 | 6    |             |
|    |             | 76 | 6,21 |             |
|    |             | 77 | 7,74 |             |
|    |             | 78 | 12   |             |
|    |             | 79 | 12   |             |
|    |             | 80 | 12   |             |
|    |             | 81 | 8    |             |
|    |             | 82 | 6    |             |
|    |             | 83 | 6    |             |
|    |             | 84 | 6    |             |
|    |             | 85 | 16,5 |             |
|    |             | 86 | 16,5 |             |
|    |             | 87 | 16,5 |             |
|    |             | 88 | 16,5 |             |
|    |             | 89 | 16,5 |             |
|    |             | 90 | 16,5 |             |
|    |             | 91 | 9    |             |
|    |             | 92 | 9    |             |
|    |             | 93 | 9    |             |

| N°  | SQM*  | SPONSORSHIP |
|-----|-------|-------------|
| 94  | 12    |             |
| 95  | 12    |             |
| 96  | 8     |             |
| 97  | 12    |             |
| 98  | 12    |             |
| 99  | 16    |             |
| 100 | 12    |             |
| 101 | 9     |             |
| 102 | 9     |             |
| 103 | 9     |             |
| 104 | 9     |             |
| 105 | 9     |             |
| 106 | 9     |             |
| 107 | 37,76 |             |
| 111 | 18    |             |
| 112 | 18    |             |
| 113 | 18    |             |
| 114 | 15    |             |
| 115 | 18,72 |             |
| 116 | 9     |             |
| 117 | 9     |             |
| 118 | 17,5  |             |
| 119 | 26    |             |
| 120 | 9     |             |
| 121 | 9     |             |
| 122 | 9     |             |
| 123 | 12    |             |
| 124 | 6     |             |
| 125 | 8     |             |
| 126 | 6     |             |
| 127 | 6     |             |

| N°  | SQM*  | SPONSORSHIP |
|-----|-------|-------------|
| 128 | 69,91 |             |
| 135 | 13,8  |             |
| 136 | 23,93 |             |
| 137 | 54    |             |
| 143 | 13,8  |             |
| 144 | 9     |             |
| 145 | 9     |             |
| 146 | 9     |             |
| 147 | 9     |             |
| 148 | 9     |             |
| 149 | 28,01 |             |
| 150 | 30    |             |
| 152 | 25    |             |
| 153 | 12    |             |
| 154 | 12    |             |
| 155 | 20    |             |
| 156 | 12    |             |
| 157 | 12    |             |
| 158 | 18,77 |             |
| 159 | 30    |             |
| 160 | 22,79 |             |
| 161 | 8     |             |
| 162 | 6     |             |
| 163 | 6     |             |
| 164 | 5,41  |             |
| 165 | 6     |             |
| 166 | 6     |             |
| 167 | 6     |             |
| 168 | 13,26 |             |
| 169 | 13,46 |             |
| 170 | 9     |             |

| N°  | SQM* | SPONSORSHIP |
|-----|------|-------------|
| 171 | 12   |             |
| 172 | 9    |             |
| 173 | 17,5 |             |
| 174 | 9    |             |
| 175 | 9    |             |
| 176 | 9    |             |
| 177 | 9    |             |
| 178 | 12   |             |
| 179 | 12   |             |
| 180 | 6    |             |
| 181 | 6    |             |
| 182 | 6    |             |
| 183 | 6    |             |
| 184 | 18   |             |
| 185 | 18   |             |
| 186 | 18   |             |
| 187 | 9    |             |
| 188 | 9    |             |
| 189 | 18   |             |
| 190 | 18   |             |
| 191 | 9    |             |
| 192 | 18   |             |
| 193 | 18   |             |
| 194 | 9    |             |
| 195 | 9    |             |
| 196 | 18   |             |
| 197 | 15   |             |
| 198 | 9    |             |
| 199 | 9    |             |
| 200 | 9    |             |
| 201 | 9    |             |

| N°  | SQM*  | SPONSORSHIP |
|-----|-------|-------------|
| 202 | 18    |             |
| 203 | 18    |             |
| 204 | 23,12 |             |
| 205 | 16,71 |             |
| 206 | 12    |             |
| 207 | 9     |             |
| 208 | 9     |             |
| 209 | 9     |             |
| 210 | 15    |             |
| 211 | 7,5   |             |
| 212 | 15    |             |
| 213 | 9     |             |
| 214 | 9     |             |
| 215 | 9     |             |
| 216 | 15,90 |             |
| 217 | 14,63 |             |
| 218 | 14,07 |             |
| 219 | 12,86 |             |
| 220 | 22,91 |             |
| 221 | 6     |             |
| 222 | 6     |             |
| 223 | 6     |             |
| 224 | 6     |             |
| 225 | 11,65 |             |
| 226 | 9     |             |
| 227 | 9     |             |
| 228 | 6     |             |
| 229 | 6     |             |
| 230 | 9     |             |
| 231 | 9     |             |
| 232 | 9     |             |

\* Space is furnished raw and pillars (if any) are included within the square meter size

★ MOBILE BOOTH PREMIUM STANDARD: <9 000€ CLASSIC: 9 000€ BRONZE: 17 000€ SILVER: 27 000€ GOLD: 37 000€ PLATINUM: 57 000€ EMERALD: 97 000€ DIAMOND: 137 000€ ELITE: 167 000€